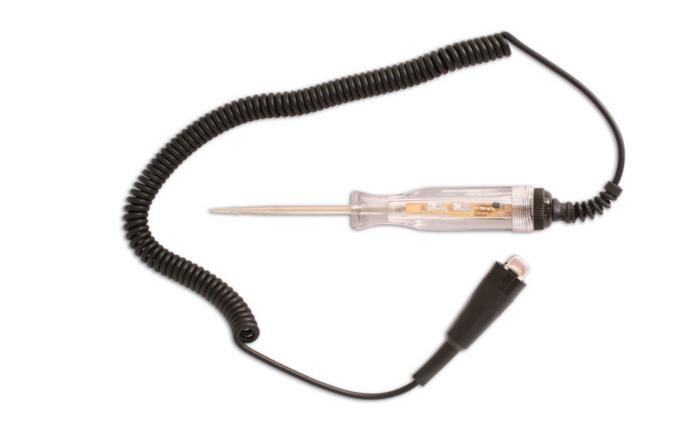

## Circuit Tester 12 - 48V

This new circuit tester has been designed to include the usage on 12 to 48V systems.

## **Additional Information**

- Super clear handle give 360° visibility, with 3 metre long spring coiled lead.
- · Automatic voltage selection, voltage level being tested indicated by coloured LED's.
- · Low current circuit safe maximum draw 3 milliamps @ 12V.
- · Ideal for quick and safe voltage checks on systems up to 48 volts.
- · 48 volt MHEV (mild hybrid electric vehicle) safe. CE, UKCA & RoHS compliant.